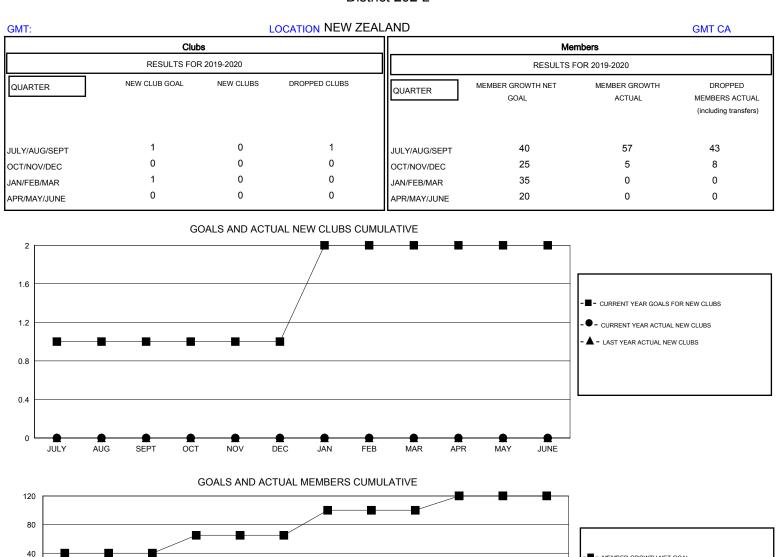

## District 202 L

Results as of: 10/31/2019

|       | _    | _   | _/   |     | -   |     |                                                                                                                                                                                                                                                                                                                                                                                                                                                                                                                                                                                                                                                                                                                                                                                                                                                                                                                                                                                                                                                                                                                                                                                                                                                                                                                                                                                                                                                                                                                                                                                                                                                                                                                                                                                                                                                                                                                                                                                                                                                                                                                                |     |                           |     |     |                |                                                                 |
|-------|------|-----|------|-----|-----|-----|--------------------------------------------------------------------------------------------------------------------------------------------------------------------------------------------------------------------------------------------------------------------------------------------------------------------------------------------------------------------------------------------------------------------------------------------------------------------------------------------------------------------------------------------------------------------------------------------------------------------------------------------------------------------------------------------------------------------------------------------------------------------------------------------------------------------------------------------------------------------------------------------------------------------------------------------------------------------------------------------------------------------------------------------------------------------------------------------------------------------------------------------------------------------------------------------------------------------------------------------------------------------------------------------------------------------------------------------------------------------------------------------------------------------------------------------------------------------------------------------------------------------------------------------------------------------------------------------------------------------------------------------------------------------------------------------------------------------------------------------------------------------------------------------------------------------------------------------------------------------------------------------------------------------------------------------------------------------------------------------------------------------------------------------------------------------------------------------------------------------------------|-----|---------------------------|-----|-----|----------------|-----------------------------------------------------------------|
| 40    |      |     |      |     |     |     |                                                                                                                                                                                                                                                                                                                                                                                                                                                                                                                                                                                                                                                                                                                                                                                                                                                                                                                                                                                                                                                                                                                                                                                                                                                                                                                                                                                                                                                                                                                                                                                                                                                                                                                                                                                                                                                                                                                                                                                                                                                                                                                                |     |                           |     |     |                | - MEMBER GROWTH NET GOAL                                        |
| 0 -   | 2    |     |      |     |     |     | •                                                                                                                                                                                                                                                                                                                                                                                                                                                                                                                                                                                                                                                                                                                                                                                                                                                                                                                                                                                                                                                                                                                                                                                                                                                                                                                                                                                                                                                                                                                                                                                                                                                                                                                                                                                                                                                                                                                                                                                                                                                                                                                              | •   | •                         | •   | •   |                | - ● - MEMBER GROWTH ACTUAL<br>- ▲ - LAST YEAR MEMBERSHIP ACTUAL |
| -40   |      |     |      |     |     |     | and the second s |     |                           |     |     |                |                                                                 |
| -80 - |      |     |      |     |     |     |                                                                                                                                                                                                                                                                                                                                                                                                                                                                                                                                                                                                                                                                                                                                                                                                                                                                                                                                                                                                                                                                                                                                                                                                                                                                                                                                                                                                                                                                                                                                                                                                                                                                                                                                                                                                                                                                                                                                                                                                                                                                                                                                |     | A surger to have a surger |     |     |                |                                                                 |
| -120  |      |     |      |     |     |     |                                                                                                                                                                                                                                                                                                                                                                                                                                                                                                                                                                                                                                                                                                                                                                                                                                                                                                                                                                                                                                                                                                                                                                                                                                                                                                                                                                                                                                                                                                                                                                                                                                                                                                                                                                                                                                                                                                                                                                                                                                                                                                                                |     |                           |     |     | $\overline{\}$ |                                                                 |
| -120  |      |     |      |     |     |     |                                                                                                                                                                                                                                                                                                                                                                                                                                                                                                                                                                                                                                                                                                                                                                                                                                                                                                                                                                                                                                                                                                                                                                                                                                                                                                                                                                                                                                                                                                                                                                                                                                                                                                                                                                                                                                                                                                                                                                                                                                                                                                                                |     |                           |     |     |                |                                                                 |
| -160  |      |     |      |     |     |     |                                                                                                                                                                                                                                                                                                                                                                                                                                                                                                                                                                                                                                                                                                                                                                                                                                                                                                                                                                                                                                                                                                                                                                                                                                                                                                                                                                                                                                                                                                                                                                                                                                                                                                                                                                                                                                                                                                                                                                                                                                                                                                                                |     |                           |     |     |                |                                                                 |
|       | JULY | AUG | SEPT | OCT | NOV | DEC | JAN                                                                                                                                                                                                                                                                                                                                                                                                                                                                                                                                                                                                                                                                                                                                                                                                                                                                                                                                                                                                                                                                                                                                                                                                                                                                                                                                                                                                                                                                                                                                                                                                                                                                                                                                                                                                                                                                                                                                                                                                                                                                                                                            | FEB | MAR                       | APR | MAY | JUNE           |                                                                 |

| DROPPED CLUBS: 1 | 25 CLUBS OF 58 ADDED 1 OR MORE | GENDER DISTRIBUTION |                |  |  |
|------------------|--------------------------------|---------------------|----------------|--|--|
|                  | NEW MEMBERS                    | MALE                | 1,116 (69.23%) |  |  |
| DROPPED MEMBERS  |                                | FEMALE              | 496 (30.77%)   |  |  |
|                  |                                |                     |                |  |  |
| DECEASED 7       | CLICK HERE FOR CUMULATIVE      | TOTAL FAMILY UNIT M | 156            |  |  |
| CLUB CANCELLED 0 | MEMBERSHIP DATA                |                     | 78             |  |  |
| OTHER 44         |                                | FAMILY MEMBERS PA   | 10             |  |  |
| TOTAL 51         |                                |                     |                |  |  |